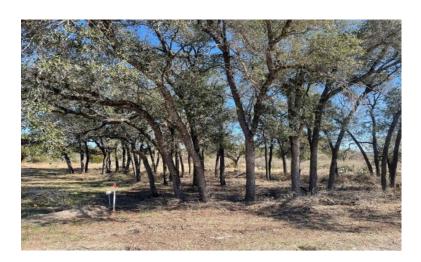

### **Description**

County Line on the Nueces, a new subdivision with 0ne acre LOTS .. Easy access off Hwy. 55 near the Dam.. Property owners will have Private Access to a Park that is on Lake Nueces...COMING SOON: Pavilion, BBQ Pits, Grass, Docks, and electric gate. Enjoy fishing, and kayaking on the crystal clear waters of the Nueces River. Underground electricity will be available soon...Located about 3 miles south of Camp Wood, near the Dam.

#### **Lot Description**

- Some Trees
- Subdivision