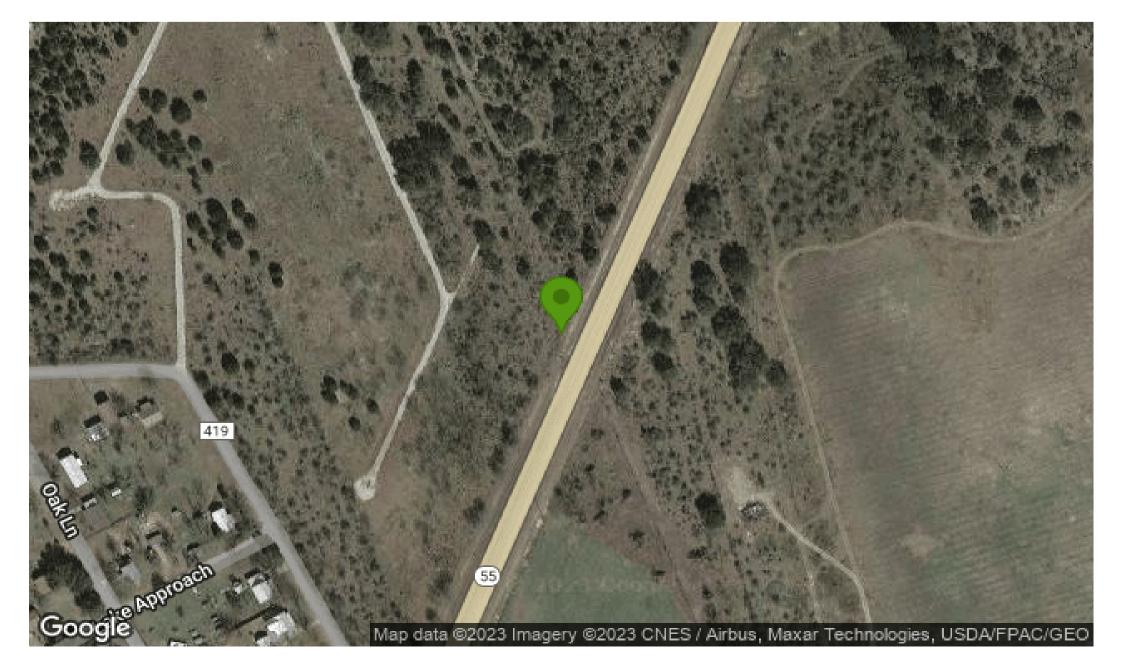

### **Description**

County Line on the Nueces, a new subdivision with 0ne acre LOTS .. Easy access off Hwy. 55 near the Dam.. Property owners will have Private Access to a Park that is on Lake Nueces...COMING SOON: Pavilion, BBQ Pits, Grass, Docks, and electric gate. Enjoy fishing, and kayaking on the crystal clear waters of the Nueces River. Underground electricity will be available soon...Located about 3 miles south of Camp Wood, near the Dam.

# **Road Frontage Desc**

State

# **Property Boundaries**